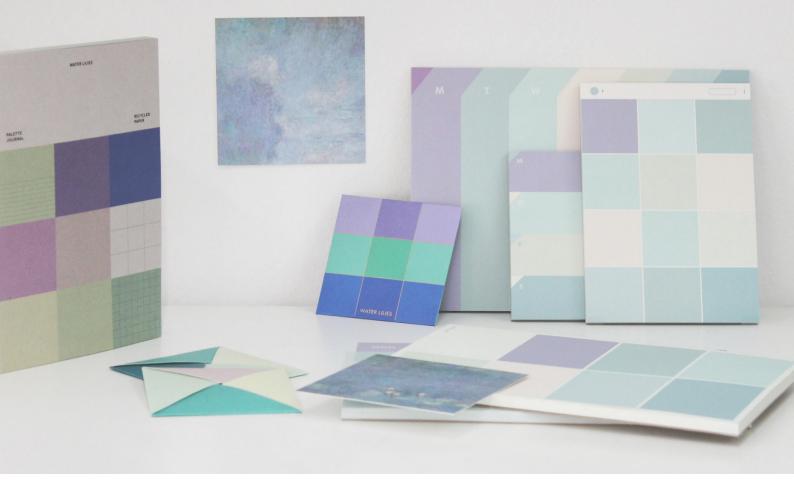

### PALETTE JOURNAL [PW NJ PLT]

142x200 mm, 192 pages.

PW NJ PLT WL Palette Journal Water Lilies Morning

#### PALETTE MINI WEEKLY PAD [PW MW PLT]

A weekly notepad with color variations and combination inspired by the artist's work, such as Monet, Hockney, Hopper and Lichtenstein.

PW MW PLT WL Palette Mini Weekly Pad Water Lilies

PW MW PLT AB Palette Mini Weekly Pad A Bigger Splash

Post consumer recycled paper

PW MW PLT NH Palette Mini Weekly Pad **Nighthawks** 

PW MW PLT GW Palette Mini Weekly Pad Girl with Hair Ribbon

Post consumer recycled paper

#### PALETTE MEMOGRAM [PW MG PLT]

120x172mm, 50 sheets.

A memopad with color variations and combination inspired by the artist's work, such as Monet, Hockney, Hopper and Lichtenstein.

PW MG PI T WI Palette Memogram Water Lilies

PW MG PLT AB Palette Memogram A Bigger Splash

PW MG PLT GW Palette Memogram Girl with Hair Ribbon

**NEW YORK** 