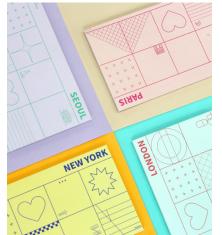

#### **CITY DESKPAD [PW D8 CT]**

240x150mm, 50 sheets. A deskpad with city-themed graphic design.

PW D8 CT PAR City Deskpad Paris

PW D8 CT NYC

Post consumer recycled paper

City Deskpad

PW D8 CT LON City Deskpad London

PW D8 CT SEL City Deskpad Seoul