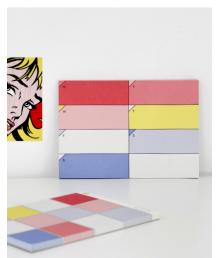

#### PALETTE MONTHLY DESKPAD [PW DM PLT]

240x172mm, 50 sheets.

Post consumer recycled paper

Post consumer recycled paper

Post consumer recycled paper

A monthly notepad with color variations and combination inspired by the artist's work, such as Monet, Hockney, Hopper and Lichtenstein.

#### PALETTE WEEKLY DESKPAD [PW DW PLT]

240x172mm, 50 sheets.

A weekly notepad with color variations and combination inspired by the artist's work, such as Monet, Hockney, Hopper and Lichtenstein.

#### PALETTE DESKGRAM [PW DG PLT]

240x172mm, 50 sheets.

A graphic notepad with color variations and combination inspired by the artist's work, such as Monet, Hockney, Hopper and Lichtenstein.