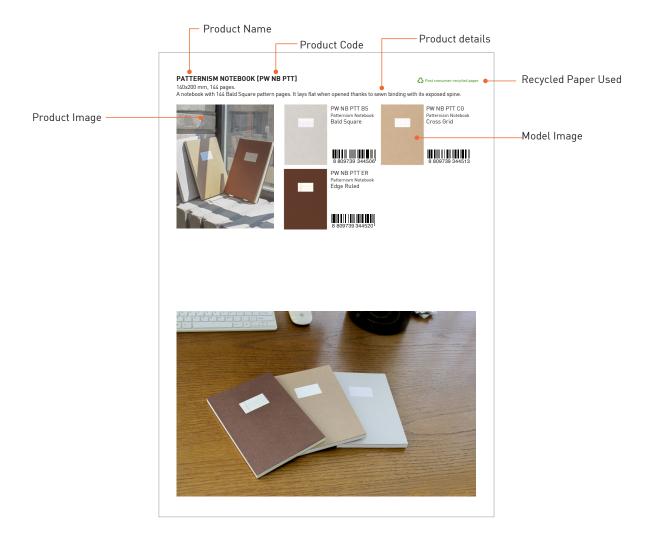

#### PATTERNISM NOTEBOOK [PW NB PTT]

A notebook with 144 Bald Square pattern pages. It lays flat when opened thanks to sewn binding with its exposed spine.

PW NB PTT BS Patternism Notebook Bald Square

PW NB PTT CG Patternism Notebook Cross Grid

Post consumer recycled paper

Post consumer recycled paper

PW NB PTT ER Patternism Notebook Edge Ruled

**A4 DESK NOTEPAD [PW-M10]** 

210x297mm, 50 sheets. A spot pasting on the left side to keep the sheets stable.