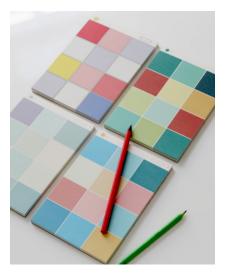

#### PALETTE MONTHLY DESKPAD [PW DM PLT]

240x172mm, 50 sheets.

Post consumer recycled paper

Post consumer recycled paper

Post consumer recycled paper

A monthly notepad with color variations and combination inspired by the artist's work, such as Monet, Hockney, Hopper and Lichtenstein.

#### PALETTE WEEKLY DESKPAD [PW DW PLT]

240x172mm, 50 sheets.

A weekly notepad with color variations and combination inspired by the artist's work, such as Monet, Hockney, Hopper and Lichtenstein.

#### PALETTE DESKGRAM [PW DG PLT]

240x172mm, 50 sheets.

A graphic notepad with color variations and combination inspired by the artist's work, such as Monet, Hockney, Hopper and Lichtenstein.