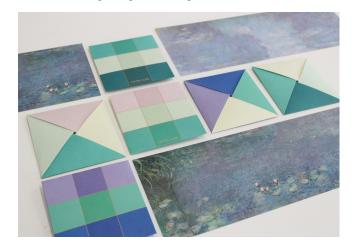

#### DDAKJI GREETING CARD SET [PW GD PLT]

Package 90x230mm, Ddakji 90x90, 3 pcs. An Korean origami gift message card set of 3.

PW GD PLT AB Ddakji Greeting Card Set A Bigger Splash

PW GD PLT NH Ddakji Greeting Card Set Nighthawks