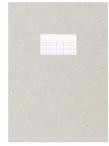

#### PATTERNISM NOTEBOOK [PW NB PTT]

A notebook with 144 Bald Square pattern pages. It lays flat when opened thanks to sewn binding with its exposed spine.

PW NB PTT BS Patternism Notebook Bald Square

PW NB PTT CG Patternism Notebook Cross Grid

Post consumer recycled paper

Post consumer recycled paper

PW NB PTT ER Patternism Notebook Edge Ruled

**A4 DESK NOTEPAD [PW-M10]** 

210x297mm, 50 sheets. A spot pasting on the left side to keep the sheets stable.