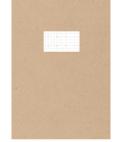

#### PATTERNISM NOTEBOOK [PW NB PTT]

A notebook with 144 Bald Square pattern pages. It lays flat when opened thanks to sewn binding with its exposed spine.

PW NB PTT BS Patternism Notebook Bald Square

PW NB PTT CG Patternism Notebook Cross Grid

Post consumer recycled paper

Post consumer recycled paper

PW NB PTT ER Patternism Notebook Edge Ruled

**A4 DESK NOTEPAD [PW-M10]** 

210x297mm, 50 sheets. A spot pasting on the left side to keep the sheets stable.