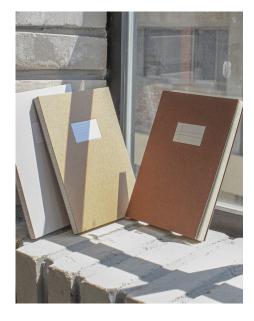

#### PATTERNISM NOTEBOOK [PW NB PTT]

A notebook with 144 Bald Square pattern pages. It lays flat when opened thanks to sewn binding with its exposed spine.

PW NB PTT BS Patternism Notebook Bald Square

PW NB PTT CG Patternism Notebook Cross Grid

Post consumer recycled paper

Post consumer recycled paper

PW NB PTT ER Patternism Notebook Edge Ruled

**A4 DESK NOTEPAD [PW-M10]** 

210x297mm, 50 sheets. A spot pasting on the left side to keep the sheets stable.