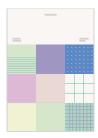

#### PALETTE MONTHLY DESKPAD [PW DM PLT]

240x172mm, 50 sheets.

Post consumer recycled paper

Post consumer recycled paper

Post consumer recycled paper

A monthly notepad with color variations and combination inspired by the artist's work, such as Monet, Hockney, Hopper and Lichtenstein.

#### PALETTE WEEKLY DESKPAD [PW DW PLT]

240x172mm, 50 sheets.

A weekly notepad with color variations and combination inspired by the artist's work, such as Monet, Hockney, Hopper and Lichtenstein.

#### PALETTE DESKGRAM [PW DG PLT]

240x172mm, 50 sheets.

A graphic notepad with color variations and combination inspired by the artist's work, such as Monet, Hockney, Hopper and Lichtenstein.