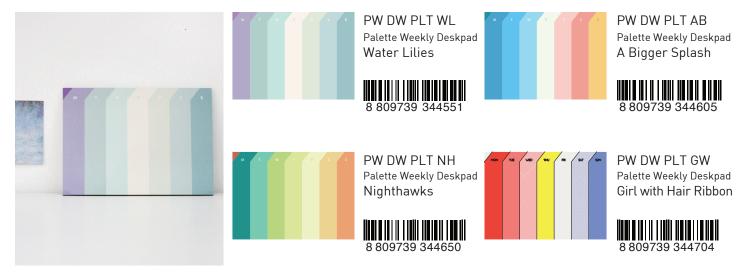

#### PALETTE WEEKLY DESKPAD [PW DW PLT]

240x172mm, 50 sheets.

A weekly notepad with color variations and combination inspired by the artist's work, such as Monet, Hockney, Hopper and Lichtenstein.