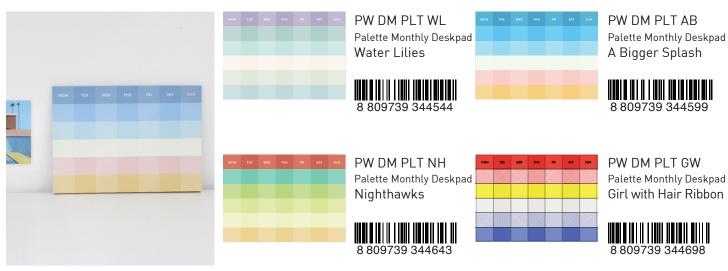

#### PALETTE MONTHLY DESKPAD [PW DM PLT]

240x172mm, 50 sheets.

Post consumer recycled paper

Post consumer recycled paper

Post consumer recycled paper

A monthly notepad with color variations and combination inspired by the artist's work, such as Monet, Hockney, Hopper and Lichtenstein.