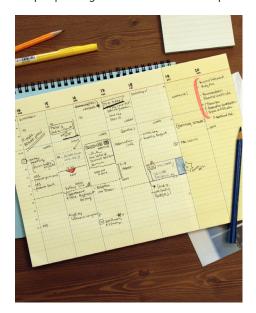

#### PALETTE MONTHLY DESKPAD [PW DM PLT]

240x172mm, 50 sheets.

Post consumer recycled paper

Post consumer recycled paper

Post consumer recycled paper

A monthly notepad with color variations and combination inspired by the artist's work, such as Monet, Hockney, Hopper and Lichtenstein.