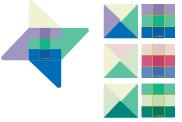

#### DDAKJI GREETING CARD SET [PW GD PLT]

Package 90x230mm, Ddakji 90x90, 3 pcs. An Korean origami gift message card set of 3.

PW GD PLT AB Ddakji Greeting Card Set A Bigger Splash

PW GD PLT NH Ddakji Greeting Card Set Nighthawks

PW GD PLT GW Ddakji Greeting Card Set Girl with Hair Ribbon