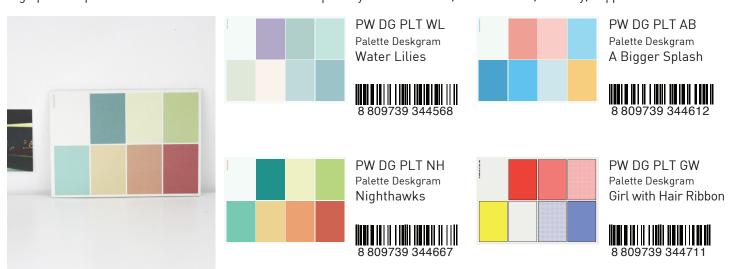

#### PALETTE DESKGRAM [PW DG PLT]

240x172mm, 50 sheets.

A graphic notepad with color variations and combination inspired by the artist's work, such as Monet, Hockney, Hopper and Lichtenstein.