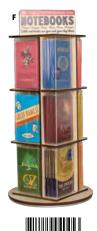

#### NOTEBOOKS -

STARGAZING #3394

COMIC NOTE BOOK 

STAR TREK CAPTAIN'S LOG #4520

BOTANY POCKET #5363

WONDERLAND PASSPORT #1473

CAMPING #5422

IUORY TO 12

# DISPLAYS

|   | ITEM                                        | SKU  | # OF<br>STYLES | DIMENSIONS<br>W × D × H | QTY FOR<br>FREE |
|---|---------------------------------------------|------|----------------|-------------------------|-----------------|
| A | Spinning Countertop Puppet Display          | 4268 | 16             | 10 × 10 × 32"           | 96              |
| В | Small Countertop Mint Display               | 0193 | 3              | 2 × 10 × 14"            | 72              |
| c | Large Countertop Mint Display               | 0139 | 6              | 4 × 10 × 14"            | 144             |
| D | Countertop Sticky Note Display              | 3105 | 6              | 11 × 10 × 15"           | 36              |
| E | Countertop Secular Saints Candle Display    | 3804 | 8              | 11 × 13 × 24"           | 48              |
| F | Spinning Countertop Pocket Notebook Display | 4045 | 12             | 6 × 6 × 24"             | 72              |
| G | Countertop Pocket Notebook Display          | 3104 | 6              | 13 × 7 × 17"            | 36              |
| н | Countertop Soap Display                     | 4472 | 9              | 16 × 12 × 10"           | 72              |
| ı | 9-Hook Display <sup>†</sup>                 | 5103 | 9              | 11 × 5 × 18"            | 36              |
| J | 24-Hook Spinning Display <sup>†</sup>       | 5354 | 24             | 8 ¼ × 8 ¼ × 18"         | 96              |
| K | Countertop Magnetic Play Set Display        | 3106 | 4              | 9 × 10 × 24"            | 24              |