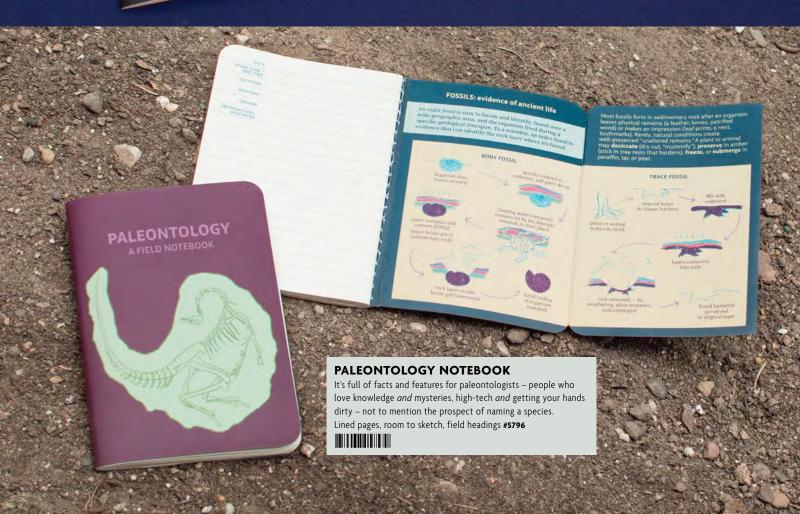

### **NOTEBOOKS**<sup>3</sup>

#### **BOB ROSS™ HAPPY LITTLE NOTEBOOK**

Our handy pocket notebook features quotes (for inspiration) and plenty of blank "canvas" (for drawing, sketching, and note-taking). The **Bob Ross" Happy Little Notebook** will remind you:

"Do something every day that will make you happy."

– Bob Ross

Blank pages, quotes #5795