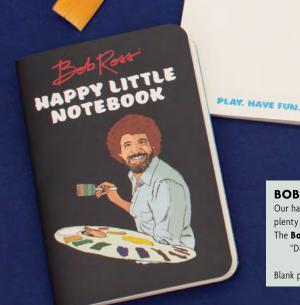

#### **BOB ROSS™ HAPPY LITTLE NOTEBOOK**

Our handy pocket notebook features quotes (for inspiration) and plenty of blank "canvas" (for drawing, sketching, and note-taking). The **Bob Ross" Happy Little Notebook** will remind you:

"Do something every day that will make you happy."

– Bob Ross

Blank pages, quotes #5795