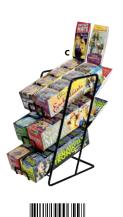

# DISPLAYS

|   | ITEM                                        | SKU  | # OF<br>STYLES | DIMENSIONS<br>W × D × H | QTY FOR<br>FREE |
|---|---------------------------------------------|------|----------------|-------------------------|-----------------|
| A | Spinning Countertop Puppet Display          | 4268 | 16             | 10 × 10 × 32"           | 96              |
| В | Small Countertop Mint Display               | 0193 | 3              | 2 × 10 × 14"            | 72              |
| c | Large Countertop Mint Display               | 0139 | 6              | 4 × 10 × 14"            | 144             |
| D | Countertop Sticky Note Display              | 3105 | 6              | 11 × 10 × 15"           | 36              |
| E | Countertop Secular Saints Candle Display    | 3804 | 8              | 11 × 13 × 24"           | 48              |
| F | Spinning Countertop Pocket Notebook Display | 4045 | 12             | 6 × 6 × 24"             | 72              |
| G | Countertop Pocket Notebook Display          | 3104 | 6              | 13 × 7 × 17"            | 36              |
| н | Countertop Soap Display                     | 4472 | 9              | 16 × 12 × 10"           | 72              |
| ı | 9-Hook Display <sup>†</sup>                 | 5103 | 9              | 11 × 5 × 18"            | 36              |
| J | 24-Hook Spinning Display <sup>†</sup>       | 5354 | 24             | 8 ¼ × 8 ¼ × 18"         | 96              |
| K | Countertop Magnetic Play Set Display        | 3106 | 4              | 9 × 10 × 24"            | 24              |