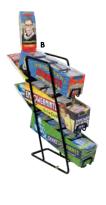

# DISPLAYS

|   | ITEM                                        | SKU  | # OF<br>STYLES | DIMENSIONS<br>W × D × H | QTY FOR<br>FREE |
|---|---------------------------------------------|------|----------------|-------------------------|-----------------|
| A | Spinning Countertop Puppet Display          | 4268 | 16             | 10 × 10 × 32"           | 96              |
| В | Small Countertop Mint Display               | 0193 | 3              | 2 × 10 × 14"            | 72              |
| c | Large Countertop Mint Display               | 0139 | 6              | 4 × 10 × 14"            | 144             |
| D | Countertop Sticky Note Display              | 3105 | 6              | 11 × 10 × 15"           | 36              |
| E | Countertop Secular Saints Candle Display    | 3804 | 8              | 11 × 13 × 24"           | 48              |
| F | Spinning Countertop Pocket Notebook Display | 4045 | 12             | 6 × 6 × 24"             | 72              |
| G | Countertop Pocket Notebook Display          | 3104 | 6              | 13 × 7 × 17"            | 36              |
| н | Countertop Soap Display                     | 4472 | 9              | 16 × 12 × 10"           | 72              |
| ı | 9-Hook Display <sup>†</sup>                 | 5103 | 9              | 11 × 5 × 18"            | 36              |
| J | 24-Hook Spinning Display <sup>†</sup>       | 5354 | 24             | 8 ¼ × 8 ¼ × 18"         | 96              |
| K | Countertop Magnetic Play Set Display        | 3106 | 4              | 9 × 10 × 24"            | 24              |