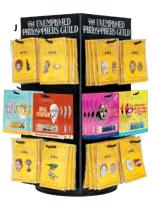

# DISPLAYS

|   | ITEM                                        | SKU  | # OF<br>STYLES | DIMENSIONS<br>W × D × H | QTY FOR<br>FREE |
|---|---------------------------------------------|------|----------------|-------------------------|-----------------|
| A | Spinning Countertop Puppet Display          | 4268 | 16             | 10 × 10 × 32"           | 96              |
| В | Small Countertop Mint Display               | 0193 | 3              | 2 × 10 × 14"            | 72              |
| c | Large Countertop Mint Display               | 0139 | 6              | 4 × 10 × 14"            | 144             |
| D | Countertop Sticky Note Display              | 3105 | 6              | 11 × 10 × 15"           | 36              |
| E | Countertop Secular Saints Candle Display    | 3804 | 8              | 11 × 13 × 24"           | 48              |
| F | Spinning Countertop Pocket Notebook Display | 4045 | 12             | 6 × 6 × 24"             | 72              |
| G | Countertop Pocket Notebook Display          | 3104 | 6              | 13 × 7 × 17"            | 36              |
| н | Countertop Soap Display                     | 4472 | 9              | 16 × 12 × 10"           | 72              |
| ı | 9-Hook Display <sup>†</sup>                 | 5103 | 9              | 11 × 5 × 18"            | 36              |
| J | 24-Hook Spinning Display <sup>†</sup>       | 5354 | 24             | 8 ¼ × 8 ¼ × 18"         | 96              |
| K | Countertop Magnetic Play Set Display        | 3106 | 4              | 9 × 10 × 24"            | 24              |