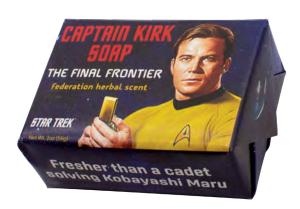

#### STAR TREK™ CAPTAIN KIRK SOAP

When you lather up with fresh, invigorating **Captain Kirk soap**, you'll feel ready to BOLDLY GO! (It's also a lovely little gift for Vulcan dignitaries – not to mention a thoughtful guest soap Elasians will *love*.) herbal scent **#5814** 

AVAILABLE SEPTEMBER

£1.66 p/u Multiples of 8.