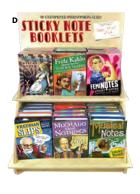

# DISPLAYS

|   | ITEM                                        | SKU  | # OF<br>STYLES | DIMENSIONS<br>W × D × H | QTY FOR<br>FREE |
|---|---------------------------------------------|------|----------------|-------------------------|-----------------|
| A | Spinning Countertop Puppet Display          | 4268 | 16             | 10 × 10 × 32"           | 96              |
| В | Small Countertop Mint Display               | 0193 | 3              | 2 × 10 × 14"            | 72              |
| c | Large Countertop Mint Display               | 0139 | 6              | 4 × 10 × 14"            | 144             |
| D | Countertop Sticky Note Display              | 3105 | 6              | 11 × 10 × 15"           | 36              |
| E | Countertop Secular Saints Candle Display    | 3804 | 8              | 11 × 13 × 24"           | 48              |
| F | Spinning Countertop Pocket Notebook Display | 4045 | 12             | 6 × 6 × 24"             | 72              |
| G | Countertop Pocket Notebook Display          | 3104 | 6              | 13 × 7 × 17"            | 36              |
| н | Countertop Soap Display                     | 4472 | 9              | 16 × 12 × 10"           | 72              |
| ı | 9-Hook Display <sup>†</sup>                 | 5103 | 9              | 11 × 5 × 18"            | 36              |
| J | 24-Hook Spinning Display <sup>†</sup>       | 5354 | 24             | 8 ¼ × 8 ¼ × 18"         | 96              |
| K | Countertop Magnetic Play Set Display        | 3106 | 4              | 9 × 10 × 24"            | 24              |