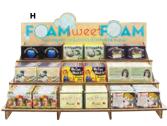

#### FOAM SWEET FOAM SOAP

LADY MACBETH'S GUEST SOAP
#4438

WE WILL WASH YOU #5701

JEAN-LUC PICARD'S MAKE IT SOAP #5420

WE CAN WASH IT! #4523

VAN GOGH'S SUNFLOWER SOAP #4432

# DISPLAYS

|   | ITEM                                        | SKU  | # OF<br>STYLES | DIMENSIONS<br>W × D × H | QTY FOR<br>FREE |
|---|---------------------------------------------|------|----------------|-------------------------|-----------------|
| A | Spinning Countertop Puppet Display          | 4268 | 16             | 10 × 10 × 32"           | 96              |
| В | Small Countertop Mint Display               | 0193 | 3              | 2 × 10 × 14"            | 72              |
| c | Large Countertop Mint Display               | 0139 | 6              | 4 × 10 × 14"            | 144             |
| D | Countertop Sticky Note Display              | 3105 | 6              | 11 × 10 × 15"           | 36              |
| E | Countertop Secular Saints Candle Display    | 3804 | 8              | 11 × 13 × 24"           | 48              |
| F | Spinning Countertop Pocket Notebook Display | 4045 | 12             | 6 × 6 × 24"             | 72              |
| G | Countertop Pocket Notebook Display          | 3104 | 6              | 13 × 7 × 17"            | 36              |
| н | Countertop Soap Display                     | 4472 | 9              | 16 × 12 × 10"           | 72              |
| ı | 9-Hook Display <sup>†</sup>                 | 5103 | 9              | 11 × 5 × 18"            | 36              |
| J | 24-Hook Spinning Display <sup>†</sup>       | 5354 | 24             | 8 ¼ × 8 ¼ × 18"         | 96              |
| K | Countertop Magnetic Play Set Display        | 3106 | 4              | 9 × 10 × 24"            | 24              |