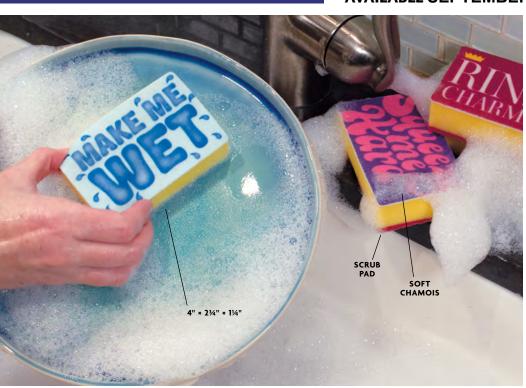

#### How you do the dishes is nobody's business.

**Dirty Mind** sponge sets are made with a soft side and a rough side – aren't we all? – and they always come in twos (sweet!) so you can have one in the kitchen *and* grab one for the bath.

Every squishy, scrubby **Dirty Mind** sponge inspires you to keep things steamy. Be sure to have a few on hand for quick cleanups, wiping delicate stemware, or buffing intricate fixtures.

£3.75 p/u (£8.99 RRP)

#### **AVAILABLE SEPTEMBER**

MAKE ME WET / SQUEEZE ME HARD
#5806

RINSE CHARMING / YOU'RE A DISH

TAKE ME IN THE KITCHEN /
HAVE ME IN THE BATH
#5808

MAIN SQUEEZE / GET ME DIRTY