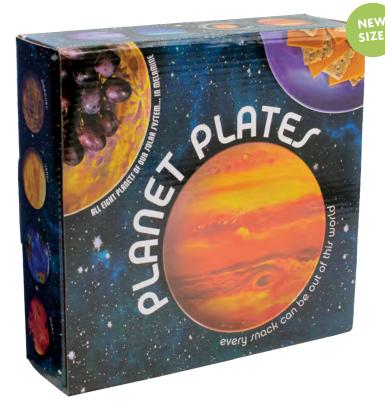

# PLANET PLATES

#### PLANET PLATES

UPG's **Planet Plates** are a beautiful vision of our solar system in a set of eight lightweight and versatile melamine plates! The vivid watercolor portraits and beautiful design of **Planet Plates** bring inspiration to your entertaining. Perfectly sized for dessert and snacks – or appetizers and pass-around plates at your next cocktail party.

8" / 20cm diameter #3344

AVAILABLE SEPTEMBER

**£12.91 p/u** (£30.99 RRP) Multiples of 4.