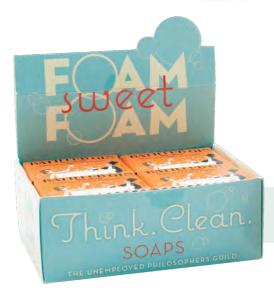

**Bathtub Gin soap**. woodsy fresh, olive oil **#5813 AVAILABLE SEPTEMBER** 

£1.66 p/u (£3.99 RRP) Multiples of 8.

SOAPS COME PACKAGED IN POP BOXES OF 8