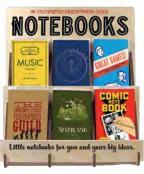

### **NOTEBOOKS**<sup>3</sup>

#### **BOB ROSS™ HAPPY LITTLE NOTEBOOK**

Our handy pocket notebook features quotes (for inspiration) and plenty of blank "canvas" (for drawing, sketching, and note-taking). The **Bob Ross" Happy Little Notebook** will remind you:

"Do something every day that will make you happy."

– Bob Ross

Blank pages, quotes #5795

#### NOTEBOOKS -

STARGAZING #3394

COMIC NOTE BOOK 

STAR TREK CAPTAIN'S LOG #4520

BOTANY POCKET #5363

WONDERLAND PASSPORT #1473

CAMPING #5422

IUORY TO 12