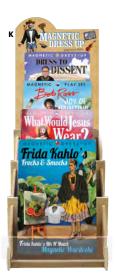

#### -MAGNETIC PLAY SETS

MISTER ROGERS' HELLO, NEIGHBOR! #3819

BOB ROSS JOY OF PAINTING #5624

WHAT WOULD
JESUS WEAR? #0323

# DISPLAYS

|   | ITEM                                        | SKU  | # OF<br>STYLES | DIMENSIONS<br>W × D × H | QTY FOR<br>FREE |
|---|---------------------------------------------|------|----------------|-------------------------|-----------------|
| A | Spinning Countertop Puppet Display          | 4268 | 16             | 10 × 10 × 32"           | 96              |
| В | Small Countertop Mint Display               | 0193 | 3              | 2 × 10 × 14"            | 72              |
| c | Large Countertop Mint Display               | 0139 | 6              | 4 × 10 × 14"            | 144             |
| D | Countertop Sticky Note Display              | 3105 | 6              | 11 × 10 × 15"           | 36              |
| E | Countertop Secular Saints Candle Display    | 3804 | 8              | 11 × 13 × 24"           | 48              |
| F | Spinning Countertop Pocket Notebook Display | 4045 | 12             | 6 × 6 × 24"             | 72              |
| G | Countertop Pocket Notebook Display          | 3104 | 6              | 13 × 7 × 17"            | 36              |
| н | Countertop Soap Display                     | 4472 | 9              | 16 × 12 × 10"           | 72              |
| ı | 9-Hook Display <sup>†</sup>                 | 5103 | 9              | 11 × 5 × 18"            | 36              |
| J | 24-Hook Spinning Display <sup>†</sup>       | 5354 | 24             | 8 ¼ × 8 ¼ × 18"         | 96              |
| K | Countertop Magnetic Play Set Display        | 3106 | 4              | 9 × 10 × 24"            | 24              |