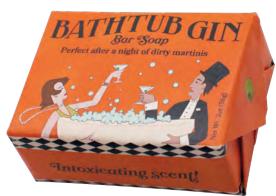

#### **BATHTUB GIN SOAP**

Not champagne, you sap! Bubbly **Bathtub Gin soap** is exfoliating (that's the bathtub part) with a woodsy fresh scent and emollient olive oil to leave you with the whiff of dirty martini. After hours of putting on airs, take them off again with

**Bathtub Gin soap**. woodsy fresh, olive oil **#5813 AVAILABLE SEPTEMBER** 

£1.66 p/u (£3.99 RRP) Multiples of 8.

SOAPS COME PACKAGED IN POP BOXES OF 8