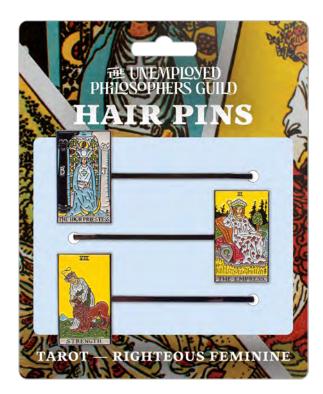

### TAROT – RIGHTEOUS FEMININE HAIR PINS

Perceptive **High Priestess**, creative **Empress**, resolute **Strength** – a trio of Greater Arcana figures bringing Virtue, vitality, and a powerful **Feminine Energy**.

#5804

AVAILABLE SEPTEMBER

**£7.08 p/u** (£16.99 RRP) Multiples of 4.