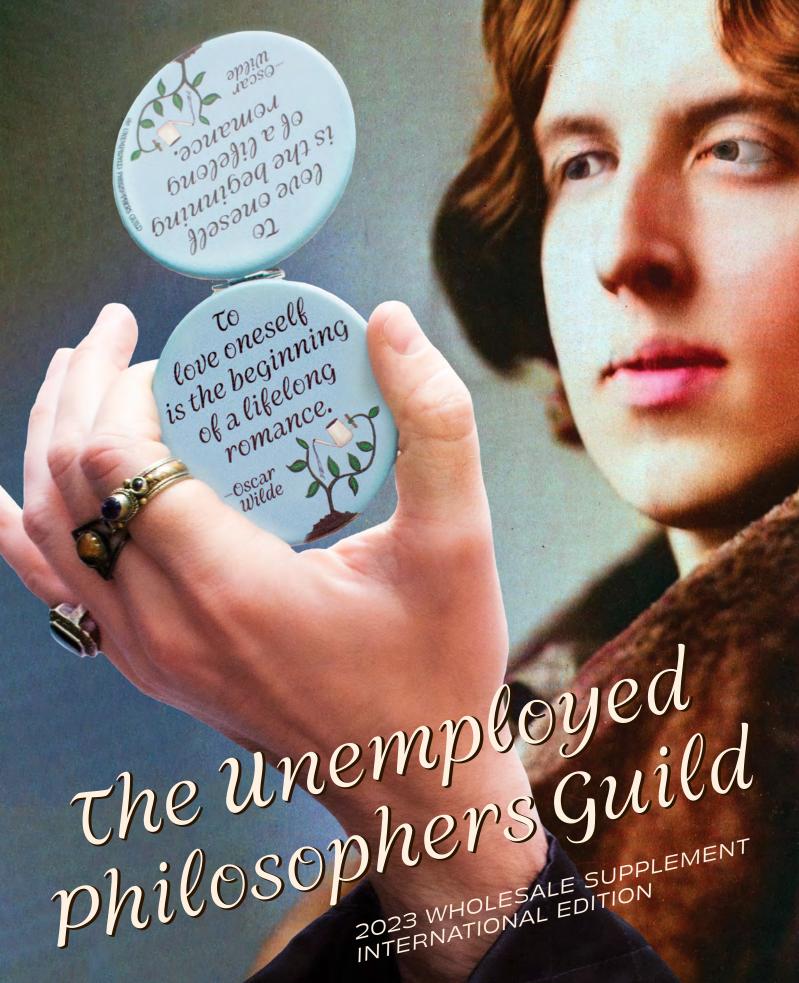

#### OSCAR WILDE TO LOVE ONESELF

One should either be a work of art, or wear a work of art. You can also hold a work of art as you contemplate Wilde's witticism:

To love oneself is the beginning of a lifelong romance.

#5781