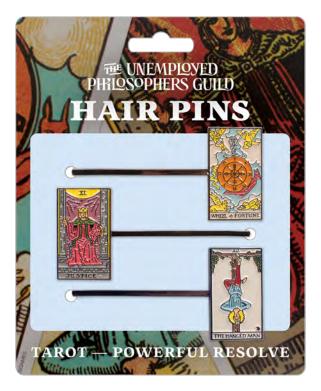

### TAROT – POWERFUL RESOLVE HAIR PINS

Heralds of change, **Wheel of Fortune**, **Justice**, a **Hanged Man** attend to the inevitable, ordain and bear judgment in suspense. Shatter. Adapt, grow, transform, mending among shards until **powerful**. **#5803** 

AVAILABLE SEPTEMBER

**£7.08 p/u** (£16.99 RRP) Multiples of 4.