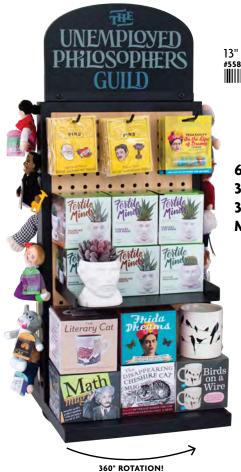

### MINI IVORY TOWER

6 HOOKS **3 FLAT TRAYS 3 WIRE & ACRYLIC SHELVES MAGNETIC FRAME** 