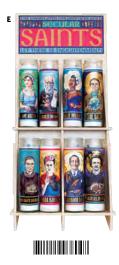

#### **SECULAR SAINT CANDLES**

FRIDA KAHLO #3291

BOB ROSS #5713

FREDDIE MERCURY #5418

RUTH BADER GINSBURG #5645

# DISPLAYS

|   | ITEM                                        | SKU  | # OF<br>STYLES | DIMENSIONS<br>W × D × H | QTY FOR<br>FREE |
|---|---------------------------------------------|------|----------------|-------------------------|-----------------|
| A | Spinning Countertop Puppet Display          | 4268 | 16             | 10 × 10 × 32"           | 96              |
| В | Small Countertop Mint Display               | 0193 | 3              | 2 × 10 × 14"            | 72              |
| c | Large Countertop Mint Display               | 0139 | 6              | 4 × 10 × 14"            | 144             |
| D | Countertop Sticky Note Display              | 3105 | 6              | 11 × 10 × 15"           | 36              |
| E | Countertop Secular Saints Candle Display    | 3804 | 8              | 11 × 13 × 24"           | 48              |
| F | Spinning Countertop Pocket Notebook Display | 4045 | 12             | 6 × 6 × 24"             | 72              |
| G | Countertop Pocket Notebook Display          | 3104 | 6              | 13 × 7 × 17"            | 36              |
| н | Countertop Soap Display                     | 4472 | 9              | 16 × 12 × 10"           | 72              |
| ı | 9-Hook Display <sup>†</sup>                 | 5103 | 9              | 11 × 5 × 18"            | 36              |
| J | 24-Hook Spinning Display <sup>†</sup>       | 5354 | 24             | 8 ¼ × 8 ¼ × 18"         | 96              |
| K | Countertop Magnetic Play Set Display        | 3106 | 4              | 9 × 10 × 24"            | 24              |