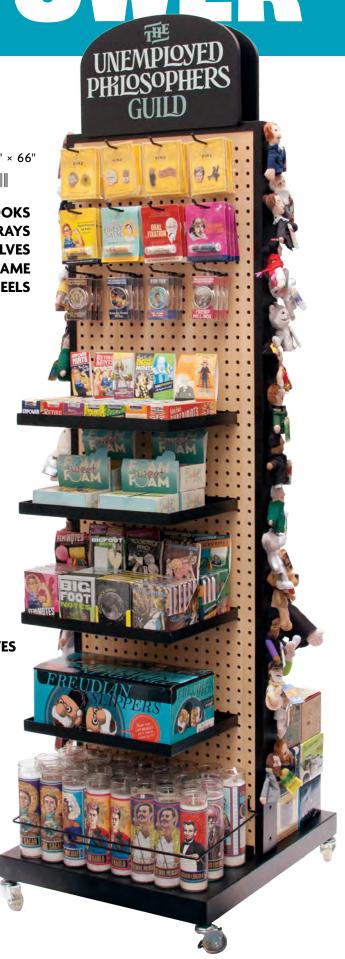

> 20" × 24" × 66" #5491 #3491

20 HOOKS **6 FLAT TRAYS 7 WIRE & ACRYLIC SHELVES MAGNETIC FRAME 4 LOCKABLE WHEELS** 