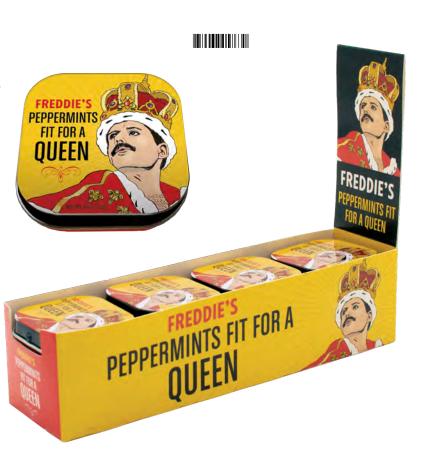

### FREDDIE'S PEPPERMINTS FIT FOR A QUEEN

I see a little silhouetto of a mint Dans la bouche When you smooch In a tin and on-the-go Thunderbolt and lightning Cooling and exciting Me!

peppermint #5798
AVAILABLE SEPTEMBER

£2.08 p/u Multiples of 24.

MINTS COME PACKAGED IN POP BOXES OF 12