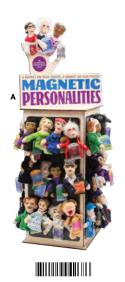

# DISPLAYS

|   | ITEM                                        | SKU  | # OF<br>STYLES | DIMENSIONS<br>W × D × H | QTY FOR<br>FREE |
|---|---------------------------------------------|------|----------------|-------------------------|-----------------|
| A | Spinning Countertop Puppet Display          | 4268 | 16             | 10 × 10 × 32"           | 96              |
| В | Small Countertop Mint Display               | 0193 | 3              | 2 × 10 × 14"            | 72              |
| c | Large Countertop Mint Display               | 0139 | 6              | 4 × 10 × 14"            | 144             |
| D | Countertop Sticky Note Display              | 3105 | 6              | 11 × 10 × 15"           | 36              |
| E | Countertop Secular Saints Candle Display    | 3804 | 8              | 11 × 13 × 24"           | 48              |
| F | Spinning Countertop Pocket Notebook Display | 4045 | 12             | 6 × 6 × 24"             | 72              |
| G | Countertop Pocket Notebook Display          | 3104 | 6              | 13 × 7 × 17"            | 36              |
| н | Countertop Soap Display                     | 4472 | 9              | 16 × 12 × 10"           | 72              |
| ı | 9-Hook Display <sup>†</sup>                 | 5103 | 9              | 11 × 5 × 18"            | 36              |
| J | 24-Hook Spinning Display <sup>†</sup>       | 5354 | 24             | 8 ¼ × 8 ¼ × 18"         | 96              |
| K | Countertop Magnetic Play Set Display        | 3106 | 4              | 9 × 10 × 24"            | 24              |