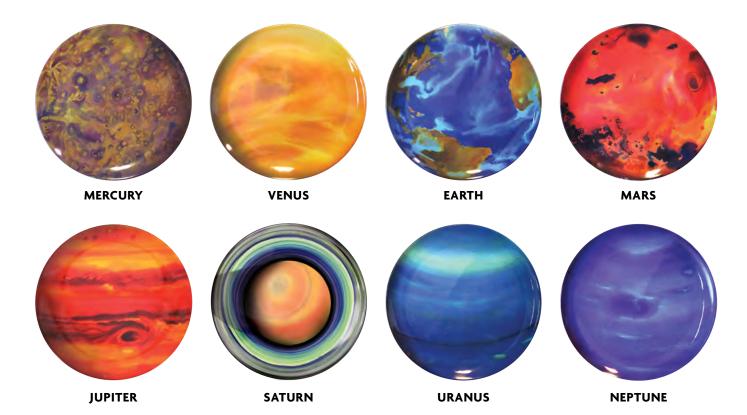

# PLANET PLATES

#### PLANET PLATES

UPG's **Planet Plates** are a beautiful vision of our solar system in a set of eight lightweight and versatile melamine plates! The vivid watercolor portraits and beautiful design of **Planet Plates** bring inspiration to your entertaining. Perfectly sized for dessert and snacks – or appetizers and pass-around plates at your next cocktail party.

8" / 20cm diameter #3344

AVAILABLE SEPTEMBER

**£12.91 p/u** (£30.99 RRP) Multiples of 4.