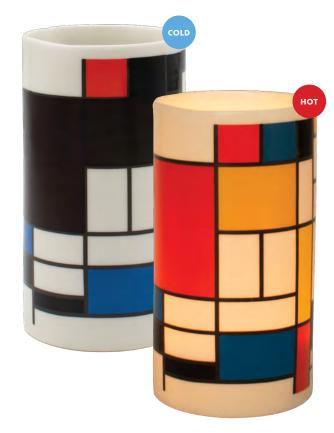

#### **MONDRIAN T\*LIGHT**

Hot or cold, T\*Lights bring an element of effortless composure to your studio. Whether you live in an atelier or something closer to a cave, an intriguing **Mondrian T\*Light** adds abstraction to that all-important space surrounding it. (Home.) 8"/20cm diameter #5800

AVAILABLE SEPTEMBER

**£6.25p/u** (£14.99 RRP) Multiples of 4.