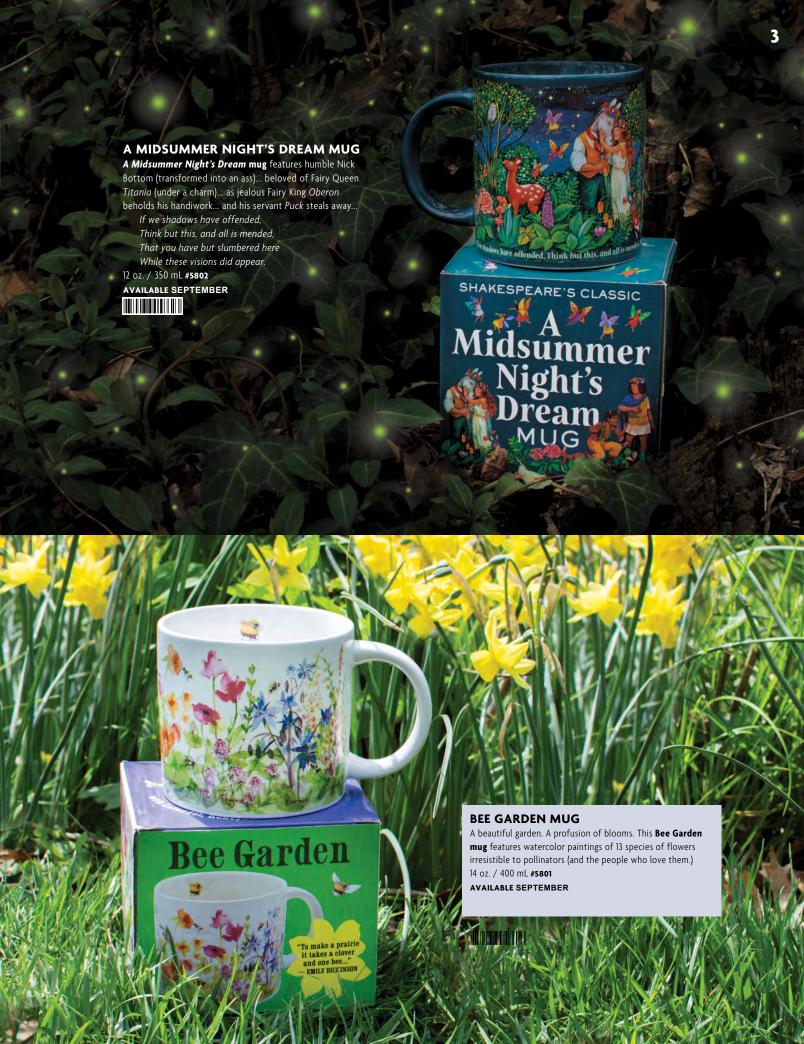

### DIRTY MIND SPONGES

#### How you do the dishes is nobody's business.

**Dirty Mind** sponge sets are made with a soft side and a rough side – aren't we all? – and they always come in twos (sweet!) so you can have one in the kitchen *and* grab one for the bath.

Every squishy, scrubby **Dirty Mind** sponge inspires you to keep things steamy. Be sure to have a few on hand for quick cleanups, wiping delicate stemware, or buffing intricate fixtures.

£3.75 p/u (£8.99 RRP)

Multiples of 6/style.

#### **AVAILABLE SEPTEMBER**

MAKE ME WET / SQUEEZE ME HARD
#5806

RINSE CHARMING / YOU'RE A DISH

TAKE ME IN THE KITCHEN /
HAVE ME IN THE BATH
#5808

MAIN SQUEEZE / GET ME DIRTY

#### **EMILY DICKINSON**

Poet Emily Dickinson remained true to her artistic vision – even without fame or professional recognition. It's the perfect gift for someone unwilling to overlook their own gift. #0544

£2.08 p/u (£4.99 RRP) Multiples of 6/style. AVAILABLE SEPTEMBER