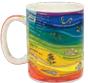

# PLANET PLATES

#### PLANET PLATES

UPG's **Planet Plates** are a beautiful vision of our solar system in a set of eight lightweight and versatile melamine plates! The vivid watercolor portraits and beautiful design of **Planet Plates** bring inspiration to your entertaining. Perfectly sized for dessert and snacks – or appetizers and pass-around plates at your next cocktail party.

8" / 20cm diameter #3344

AVAILABLE SEPTEMBER

**£12.91 p/u** (£30.99 RRP) Multiples of 4.