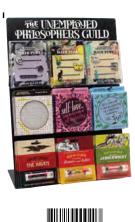

# DISPLAYS

|   | ITEM                                        | SKU  | # OF<br>STYLES | DIMENSIONS<br>W × D × H | QTY FOR<br>FREE |
|---|---------------------------------------------|------|----------------|-------------------------|-----------------|
| A | Spinning Countertop Puppet Display          | 4268 | 16             | 10 × 10 × 32"           | 96              |
| В | Small Countertop Mint Display               | 0193 | 3              | 2 × 10 × 14"            | 72              |
| c | Large Countertop Mint Display               | 0139 | 6              | 4 × 10 × 14"            | 144             |
| D | Countertop Sticky Note Display              | 3105 | 6              | 11 × 10 × 15"           | 36              |
| E | Countertop Secular Saints Candle Display    | 3804 | 8              | 11 × 13 × 24"           | 48              |
| F | Spinning Countertop Pocket Notebook Display | 4045 | 12             | 6 × 6 × 24"             | 72              |
| G | Countertop Pocket Notebook Display          | 3104 | 6              | 13 × 7 × 17"            | 36              |
| н | Countertop Soap Display                     | 4472 | 9              | 16 × 12 × 10"           | 72              |
| ı | 9-Hook Display <sup>†</sup>                 | 5103 | 9              | 11 × 5 × 18"            | 36              |
| J | 24-Hook Spinning Display <sup>†</sup>       | 5354 | 24             | 8 ¼ × 8 ¼ × 18"         | 96              |
| K | Countertop Magnetic Play Set Display        | 3106 | 4              | 9 × 10 × 24"            | 24              |